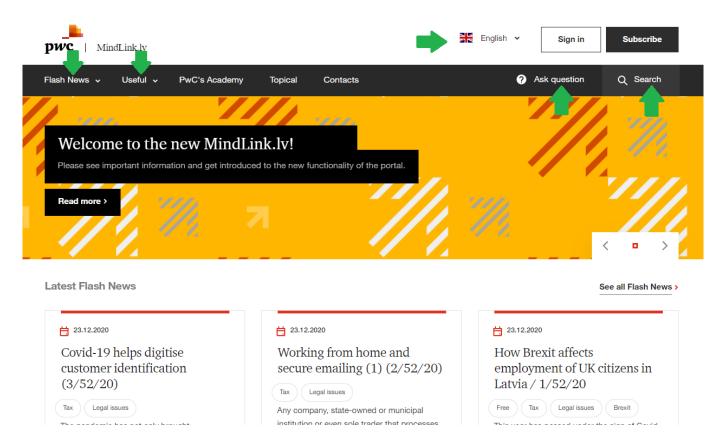

- The "Flash News" section allows you to choose topics you are interested in.
- The "Useful" section gives you access to updated information on taxes in Latvia and worldwide for your daily use, including VAT rates in Latvia and the EU, national social insurance contribution rates, double tax treaties, tax havens, business trip costs, and visas.
- The "Ask a question" section allows you to put your question to PwC's team of experts.
- Use the "Search function" to select the information you need in a guick and easy way.
- The entire content of the portal is available in Latvian, English, and Russian. Language settings can be changed on any page.
- It is easy to forward notifications to your colleagues or share information on social networks.
- The portal is easy to navigate on your computer and smart devices.